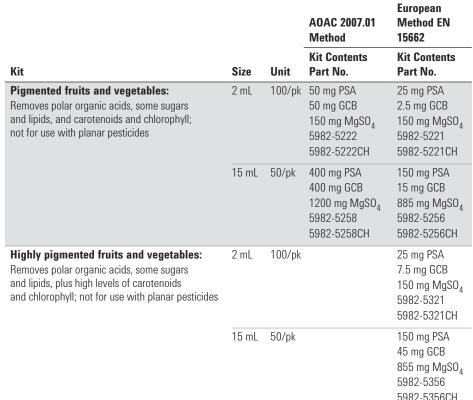

## **QuEChERS Dispersive Kits, Fruits and Vegetables**

|                                                                                                                    |       |        | AOAC 2007.01<br>Method                                                              | European<br>Method EN<br>15662                                                     |
|--------------------------------------------------------------------------------------------------------------------|-------|--------|-------------------------------------------------------------------------------------|------------------------------------------------------------------------------------|
| Kit                                                                                                                | Size  | Unit   | Kit Contents<br>Part No.                                                            | Kit Contents<br>Part No.                                                           |
| General fruits and vegetables: Removes polar organic acids, some sugars and lipids                                 | 2 mL  | 100/pk | 50 mg PSA<br>150 mg MgSO <sub>4</sub><br>5982-5022<br>5982-5022CH                   | 25 mg PSA<br>150 mg MgSO <sub>4</sub><br>5982-5021<br>5982-5021CH                  |
|                                                                                                                    | 15 mL | 50/pk  | 400 mg PSA<br>1200 mg MgSO <sub>4</sub><br>5982-5058<br>5982-5058CH                 | 150 mg PSA<br>900 mg MgSO <sub>4</sub><br>5982-5056<br>5982-5056CH                 |
| Fruits and vegetables with fats and waxes:<br>Removes polar organic acids, some sugars,<br>more lipids and sterols | 2 mL  | 100/pk | 50 mg PSA<br>50 mg C18EC<br>150 mg MgSO <sub>4</sub><br>5982-5122<br>5982-5122CH    | 25 mg PSA<br>25 mg C18EC<br>150 mg MgSO <sub>4</sub><br>5982-5121<br>5982-5121CH   |
|                                                                                                                    | 15 mL | 50/pk  | 400 mg PSA<br>400 mg C18EC<br>1200 mg MgSO <sub>4</sub><br>5982-5158<br>5982-5158CH | 150 mg PSA<br>150 mg C18EC<br>900 mg MgSO <sub>4</sub><br>5982-5156<br>5982-5156CH |

#### **QuEChERS Dispersive Kits, Fruits and Vegetables**

|                                                                                                                                                                         |       |        |                                                                                                   | IJ90Z-IJIJÜÜΠ |
|-------------------------------------------------------------------------------------------------------------------------------------------------------------------------|-------|--------|---------------------------------------------------------------------------------------------------|---------------|
| Fruits and vegetables with pigments and fats: Removes polar organic acids, some sugars and lipids, plus carotenoids and chlorophyll; not for use with planar pesticides | 2 mL  | 100/pk | 50 mg PSA<br>50 mg GCB<br>150 mg MgSO <sub>4</sub><br>50 mg C18EC<br>5982-5421<br>5982-5421CH     |               |
|                                                                                                                                                                         | 15 mL | 50/pk  | 400 mg PSA<br>400 mg GCB<br>1200 mg MgSO <sub>4</sub><br>400 mg C18EC<br>5982-5456<br>5982-5456CH |               |