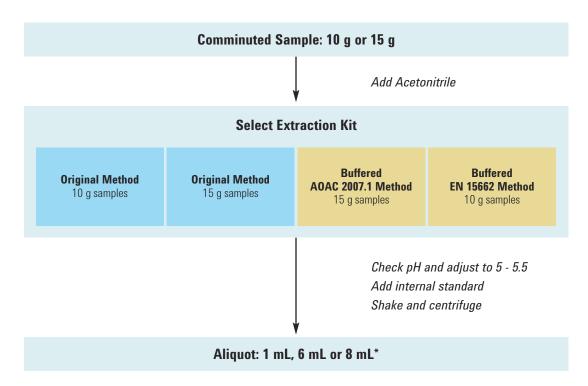

## **Step 1: Extraction**

Choose the extraction salt packet based on your method of analysis, AOAC or EN. The buffered extraction salts are amenable for more labile pesticides. Adding solvent and then salts to a comminuted fruit or vegetable sample (10 g or 15 g) enables you to extract the pesticides of interest into the organic layer. Agilent pre-packages its QuEChERS salts and buffers in anhydrous packages. This allows you to add them after adding your solvent to the sample, as specified in QuEChERS methodologies.

## **Step 2: Dispersive SPE Cleanup**

Select the Dispersive SPE kit suited to the type of food being analyzed and the method you are following. In this step, an aliquot of the sample extract from Step One is added to a 2 mL or 15 mL centrifuge tube containing a small amount of SPE sorbent and  $MgSO_4$ . The sorbent will pull out interfering matrix materials from the sample, while the  $MgSO_4$  helps remove excess water and improve analyte partitioning. Select kits are now available with ceramic homogenizers (2 per tube). Their part numbers are designated by a CH.