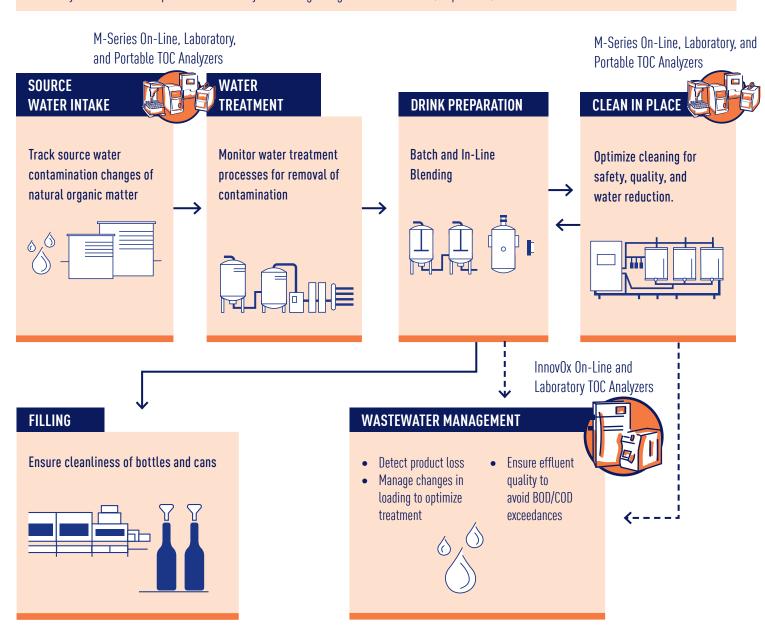

# TOC MONITORING IN READY TO DRINK BEVERAGE MANUFACTURING

# WHAT IS TOTAL ORGANIC CARBON (TOC) ANALYSIS?

TOC analysis allows for comprehensive and easy monitoring of organic contamination, separation, and removal.

# **SIEVERS SOLUTIONS**

### Sievers\* M-Series TOC Analyzers:

• 0.03 ppb - 50 ppm (optional conductivity and 4s turbo mode)

### Sievers InnovOx TOC Analyzers:

• 50 ppb – 50,000 ppm, (seamlessly handles salts, brine, and complex matrices)

Find a contact near you by visiting www.suezwatertechnologies.com and clicking on "Contact Us."