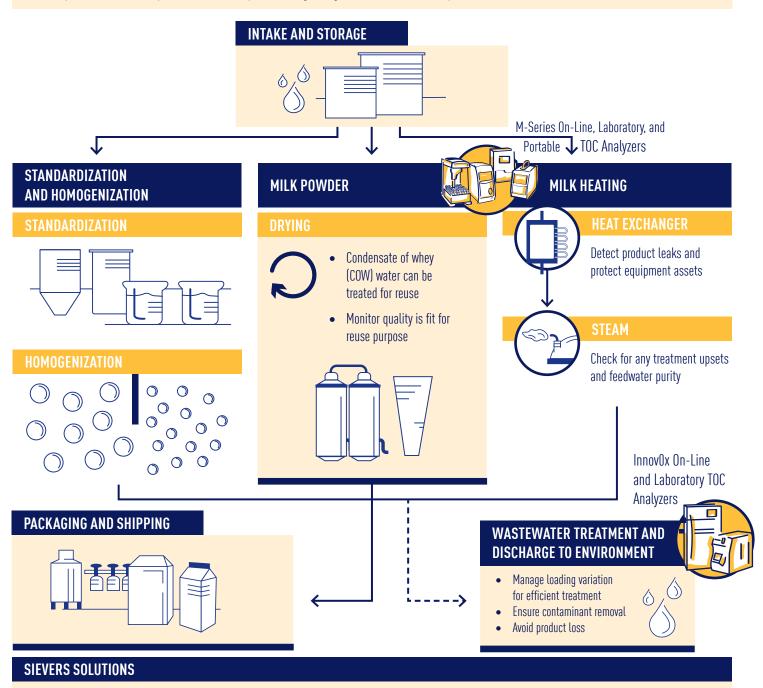

## **TOC MONITORING IN DAIRY PROCESSING**

## WHAT IS TOTAL ORGANIC CARBON (TOC) ANALYSIS?

TOC analysis allows for comprehensive and easy monitoring of organic contamination, separation, and removal.

- Sievers\* M-Series TOC Analyzers:
- 0.03 ppb 50 ppm (optional conductivity and 4s turbo mode)

Sievers InnovOx TOC Analyzers:

• 50 ppb – 50,000 ppm, (seamlessly handles salts, brine, and complex matrices)

Find a contact near you by visiting **www.suezwatertechnologies.com** and clicking on "Contact Us." \* Trademark of SUEZ; may be registered in one or more countries. ©2021 SUEZ. All rights reserved.